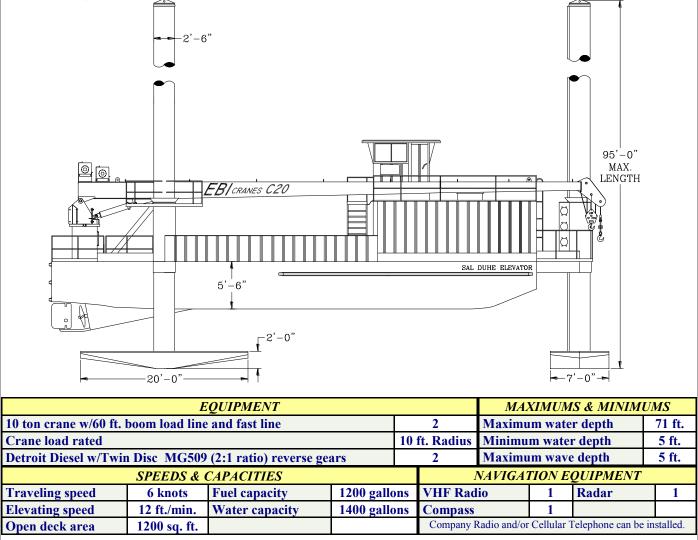

## 33' Wide X 55' Long Hull

One of several configurations of elevating boats owned and operated by *EBI*, this boat is designed to facilitate general requirements of oil field work including, but not limited to, platform construction and maintenance, flow line construction, well maintenance, field production maintenance, seismic drilling and recording, surveying, and equipment movement and lifting. This boat, and similar ones in this category, is USCG inspected and certified. Subject to availability, all boats are ready for charter.