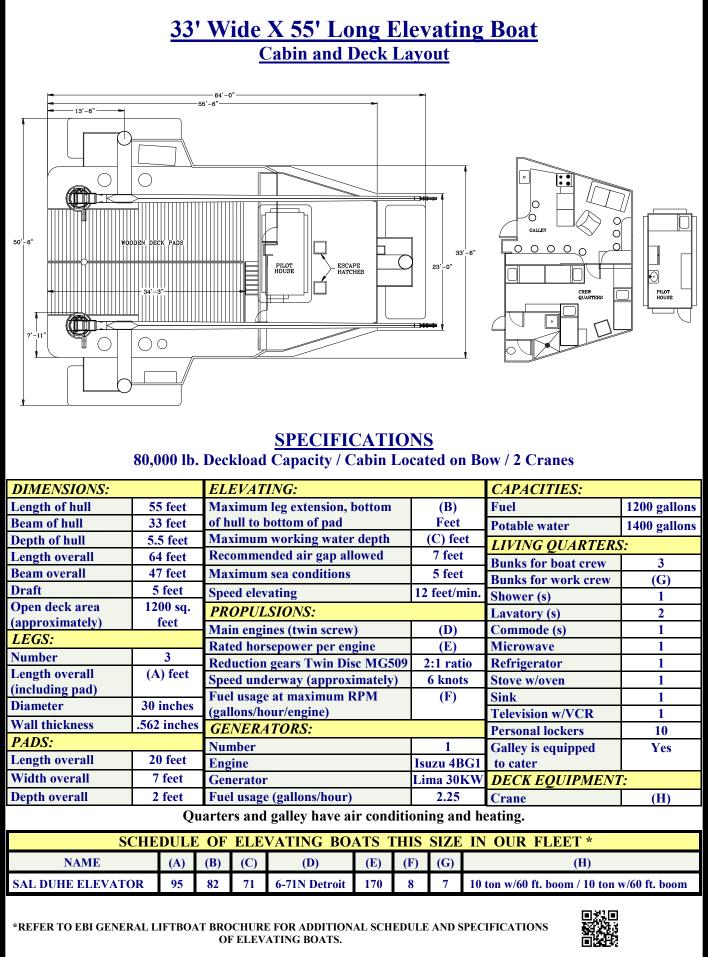

## 33' Wide X 55' Long Hull

One of several configurations of elevating boats owned and operated by *EBI*, this boat is designed to facilitate general requirements of oil field work including, but not limited to, platform construction and maintenance, flow line construction, well maintenance, field production maintenance, seismic drilling and recording, surveying, and equipment movement and lifting. This boat, and similar ones in this category, is USCG inspected and certified. Subject to availability, all boats are ready for charter.