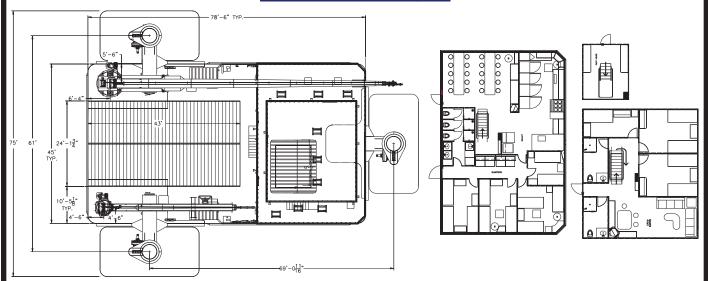

## 45' Wide X 78'-6" Long Elevating Boat

Cabin and Deck Layout

### **SPECIFICATIONS**

200,000 lb. Deckload Capacity / Cabin Located on Bow / 2 Cranes

| 7                                          |                                                                                                                           |                                                                                                                                                                                                                                                                                                                                                                                                                                                                                                                 |                                                                                                                                                                                                                                                                                                                                                                                                                                                                                                                                                                |                                                                                                                                                                                                                                                                                                                                                                                                                                                                                                                                                                                                                                                                                                                                                                       |  |  |  |  |
|--------------------------------------------|---------------------------------------------------------------------------------------------------------------------------|-----------------------------------------------------------------------------------------------------------------------------------------------------------------------------------------------------------------------------------------------------------------------------------------------------------------------------------------------------------------------------------------------------------------------------------------------------------------------------------------------------------------|----------------------------------------------------------------------------------------------------------------------------------------------------------------------------------------------------------------------------------------------------------------------------------------------------------------------------------------------------------------------------------------------------------------------------------------------------------------------------------------------------------------------------------------------------------------|-----------------------------------------------------------------------------------------------------------------------------------------------------------------------------------------------------------------------------------------------------------------------------------------------------------------------------------------------------------------------------------------------------------------------------------------------------------------------------------------------------------------------------------------------------------------------------------------------------------------------------------------------------------------------------------------------------------------------------------------------------------------------|--|--|--|--|
|                                            | PADS:                                                                                                                     | CAPACITIES:                                                                                                                                                                                                                                                                                                                                                                                                                                                                                                     |                                                                                                                                                                                                                                                                                                                                                                                                                                                                                                                                                                |                                                                                                                                                                                                                                                                                                                                                                                                                                                                                                                                                                                                                                                                                                                                                                       |  |  |  |  |
| 93 ft6 in.                                 | 8                                                                                                                         |                                                                                                                                                                                                                                                                                                                                                                                                                                                                                                                 | Fuel                                                                                                                                                                                                                                                                                                                                                                                                                                                                                                                                                           | 6000 gallons                                                                                                                                                                                                                                                                                                                                                                                                                                                                                                                                                                                                                                                                                                                                                          |  |  |  |  |
| 78 ft6 in.                                 | Width overall                                                                                                             | 14 feet                                                                                                                                                                                                                                                                                                                                                                                                                                                                                                         | Potable water                                                                                                                                                                                                                                                                                                                                                                                                                                                                                                                                                  | 6000 gallons                                                                                                                                                                                                                                                                                                                                                                                                                                                                                                                                                                                                                                                                                                                                                          |  |  |  |  |
| 75 ft.                                     | Depth overall                                                                                                             | 3 feet                                                                                                                                                                                                                                                                                                                                                                                                                                                                                                          | Hydraulic Oil                                                                                                                                                                                                                                                                                                                                                                                                                                                                                                                                                  | 500 gallons                                                                                                                                                                                                                                                                                                                                                                                                                                                                                                                                                                                                                                                                                                                                                           |  |  |  |  |
| 45 ft.                                     | ELEVATING:                                                                                                                | LIVING QUARTERS:                                                                                                                                                                                                                                                                                                                                                                                                                                                                                                |                                                                                                                                                                                                                                                                                                                                                                                                                                                                                                                                                                |                                                                                                                                                                                                                                                                                                                                                                                                                                                                                                                                                                                                                                                                                                                                                                       |  |  |  |  |
| 7 1/2 ft.                                  | Maximum leg extension,                                                                                                    | (B)                                                                                                                                                                                                                                                                                                                                                                                                                                                                                                             | Bunks for boat crew 6                                                                                                                                                                                                                                                                                                                                                                                                                                                                                                                                          |                                                                                                                                                                                                                                                                                                                                                                                                                                                                                                                                                                                                                                                                                                                                                                       |  |  |  |  |
| 6 ft.                                      | bottom of hull to bottom of pad                                                                                           | Feet                                                                                                                                                                                                                                                                                                                                                                                                                                                                                                            | Bunks for work crew                                                                                                                                                                                                                                                                                                                                                                                                                                                                                                                                            | (F)                                                                                                                                                                                                                                                                                                                                                                                                                                                                                                                                                                                                                                                                                                                                                                   |  |  |  |  |
| 5 ft.                                      | Maximum working water depth                                                                                               | (C) feet                                                                                                                                                                                                                                                                                                                                                                                                                                                                                                        |                                                                                                                                                                                                                                                                                                                                                                                                                                                                                                                                                                | Roof Mount                                                                                                                                                                                                                                                                                                                                                                                                                                                                                                                                                                                                                                                                                                                                                            |  |  |  |  |
| 2214 sq. ft.                               | <u> </u>                                                                                                                  | 10 feet                                                                                                                                                                                                                                                                                                                                                                                                                                                                                                         |                                                                                                                                                                                                                                                                                                                                                                                                                                                                                                                                                                | 2                                                                                                                                                                                                                                                                                                                                                                                                                                                                                                                                                                                                                                                                                                                                                                     |  |  |  |  |
| <b>Boarded Deck Load Area</b> 1032 sq. ft. |                                                                                                                           | 6 feet                                                                                                                                                                                                                                                                                                                                                                                                                                                                                                          |                                                                                                                                                                                                                                                                                                                                                                                                                                                                                                                                                                | 2                                                                                                                                                                                                                                                                                                                                                                                                                                                                                                                                                                                                                                                                                                                                                                     |  |  |  |  |
| CS:                                        | Maximum height of deck above                                                                                              |                                                                                                                                                                                                                                                                                                                                                                                                                                                                                                                 | 2                                                                                                                                                                                                                                                                                                                                                                                                                                                                                                                                                              |                                                                                                                                                                                                                                                                                                                                                                                                                                                                                                                                                                                                                                                                                                                                                                       |  |  |  |  |
| Under 200                                  | mud line                                                                                                                  |                                                                                                                                                                                                                                                                                                                                                                                                                                                                                                                 | Seating                                                                                                                                                                                                                                                                                                                                                                                                                                                                                                                                                        | 20                                                                                                                                                                                                                                                                                                                                                                                                                                                                                                                                                                                                                                                                                                                                                                    |  |  |  |  |
| Maximum Deck Cargo 200,000 lbs.            |                                                                                                                           | PROPULSIONS:                                                                                                                                                                                                                                                                                                                                                                                                                                                                                                    |                                                                                                                                                                                                                                                                                                                                                                                                                                                                                                                                                                |                                                                                                                                                                                                                                                                                                                                                                                                                                                                                                                                                                                                                                                                                                                                                                       |  |  |  |  |
|                                            | Main engines (twin screw)                                                                                                 | (D)                                                                                                                                                                                                                                                                                                                                                                                                                                                                                                             | Head (s) /Shower (s)                                                                                                                                                                                                                                                                                                                                                                                                                                                                                                                                           | 5                                                                                                                                                                                                                                                                                                                                                                                                                                                                                                                                                                                                                                                                                                                                                                     |  |  |  |  |
|                                            | Rated horsepower per engine                                                                                               | <b>(E)</b>                                                                                                                                                                                                                                                                                                                                                                                                                                                                                                      | ( )                                                                                                                                                                                                                                                                                                                                                                                                                                                                                                                                                            |                                                                                                                                                                                                                                                                                                                                                                                                                                                                                                                                                                                                                                                                                                                                                                       |  |  |  |  |
|                                            | Propellers (54" dia.)                                                                                                     | 2                                                                                                                                                                                                                                                                                                                                                                                                                                                                                                               | · ·                                                                                                                                                                                                                                                                                                                                                                                                                                                                                                                                                            | 2 2                                                                                                                                                                                                                                                                                                                                                                                                                                                                                                                                                                                                                                                                                                                                                                   |  |  |  |  |
| 3                                          | Twin Disc Reduction gears                                                                                                 | MG514C                                                                                                                                                                                                                                                                                                                                                                                                                                                                                                          | -                                                                                                                                                                                                                                                                                                                                                                                                                                                                                                                                                              |                                                                                                                                                                                                                                                                                                                                                                                                                                                                                                                                                                                                                                                                                                                                                                       |  |  |  |  |
| (A) feet                                   | <b>Speed underway(approximately)</b>                                                                                      | 8 knots                                                                                                                                                                                                                                                                                                                                                                                                                                                                                                         |                                                                                                                                                                                                                                                                                                                                                                                                                                                                                                                                                                | Yes                                                                                                                                                                                                                                                                                                                                                                                                                                                                                                                                                                                                                                                                                                                                                                   |  |  |  |  |
|                                            | GENERATORS:                                                                                                               |                                                                                                                                                                                                                                                                                                                                                                                                                                                                                                                 |                                                                                                                                                                                                                                                                                                                                                                                                                                                                                                                                                                |                                                                                                                                                                                                                                                                                                                                                                                                                                                                                                                                                                                                                                                                                                                                                                       |  |  |  |  |
| 48 inches                                  | Number                                                                                                                    | 2                                                                                                                                                                                                                                                                                                                                                                                                                                                                                                               |                                                                                                                                                                                                                                                                                                                                                                                                                                                                                                                                                                | TES:                                                                                                                                                                                                                                                                                                                                                                                                                                                                                                                                                                                                                                                                                                                                                                  |  |  |  |  |
| .75 inches                                 | Engine (Diesel)                                                                                                           | Cummins                                                                                                                                                                                                                                                                                                                                                                                                                                                                                                         |                                                                                                                                                                                                                                                                                                                                                                                                                                                                                                                                                                | 2                                                                                                                                                                                                                                                                                                                                                                                                                                                                                                                                                                                                                                                                                                                                                                     |  |  |  |  |
| Single Gear Rack                           |                                                                                                                           | 100KW                                                                                                                                                                                                                                                                                                                                                                                                                                                                                                           | Boom Length                                                                                                                                                                                                                                                                                                                                                                                                                                                                                                                                                    | ( <b>G</b> )                                                                                                                                                                                                                                                                                                                                                                                                                                                                                                                                                                                                                                                                                                                                                          |  |  |  |  |
|                                            | 78 ft6 in. 75 ft. 45 ft. 7 1/2 ft. 6 ft. 5 ft. 2214 sq. ft. 1032 sq. ft. CS: Under 200 200,000 lbs.  3 (A) feet 48 inches | 93 ft6 in. Vidth overall 78 ft6 in. Width overall 75 ft. Depth overall 45 ft. ELEVATING: 7 1/2 ft. Maximum leg extension, 6 ft. bottom of hull to bottom of pad 5 ft. Maximum working water depth 2214 sq. ft. Recommended air gap allowed 1032 sq. ft. Maximum sea conditions  SS: Maximum height of deck above mud line 200,000 lbs. PROPULSIONS: Main engines (twin screw) Rated horsepower per engine Propellers (54" dia.) 3 Twin Disc Reduction gears Speed underway(approximately) GENERATORS: 48 inches | 93 ft6 in. Length overall 78 ft6 in. Width overall 14 feet 75 ft. Depth overall 3 feet 45 ft. ELEVATING: 7 1/2 ft. Maximum leg extension, 6 ft. bottom of hull to bottom of pad 5 ft. Maximum working water depth (C) feet 2214 sq. ft. Recommended air gap allowed 10 feet 1032 sq. ft. Maximum sea conditions 6 feet CS: Maximum height of deck above mud line PROPULSIONS: Main engines (twin screw) Propellers (54" dia.) 3 Twin Disc Reduction gears (A) feet Speed underway(approximately) 8 knots GENERATORS: 48 inches Number 2 .75 inches CS: Cummins | 93 ft6 in.  78 ft6 in.  Width overall  75 ft.  Depth overall  45 ft.  ELEVATING:  7 1/2 ft.  6 ft.  Maximum leg extension, bottom of hull to bottom of pad  5 ft.  Maximum working water depth  (C) feet  2214 sq. ft.  1032 sq. ft.  Maximum height of deck above mud line  Main engines (twin screw)  Propellers (54" dia.)  Twin Disc Reduction gears  (A) feet  75 ft.  Wedth overall  14 feet  Potable water  Potable water  Potable water  Potable water  Potable water  Potable water  Pudraulic Oil  Hydraulic Oil  Hull for Devenue  Bunks for work crew  Heat & A/C  Galley: Refrigerator  Freezer  Range Seating  Rec. Room Seats  Head (s) /Shower (s)  Laundry: Washer  Dryer  Galley is equipped to cater  CRANE CAPACIT  Number  CRANE CAPACIT  Number |  |  |  |  |