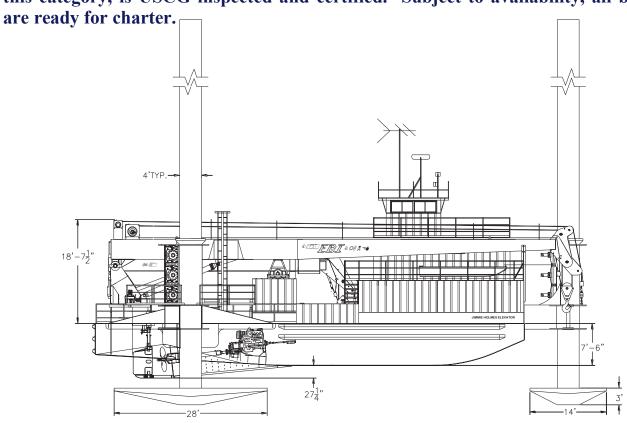

## 45' Wide X 78'-6" Long Hull

One of several configurations of elevating boats owned and operated by *EBI*, this boat is designed to facilitate general requirements of oil field work including, but not limited to, platform construction and maintenance, flow line construction, well maintenance, field production maintenance, seismic drilling and recording, surveying, and equipment movement and lifting. This boat, and similar ones in this category, is USCG inspected and certified. Subject to availability, all boats

| EQUIPMENT                                                                |              |                             |             |      |              |     |                                                           | NAVIGATION EQUIPMENT |      |            |         |  |
|--------------------------------------------------------------------------|--------------|-----------------------------|-------------|------|--------------|-----|-----------------------------------------------------------|----------------------|------|------------|---------|--|
| 50 ton crane w/80 ft. boom load line and fast line                       |              |                             |             |      |              |     | VHF Radio                                                 |                      | 2    | Radar      | 1       |  |
| 25 ton telescoping crane w/40 ft. to 70 ft. boom load line and fast line |              |                             |             |      |              |     | Compas                                                    | S                    | 1    | Loran      | 1       |  |
| Crane load rated                                                         |              |                             |             |      |              | ius | Fathome                                                   | eter                 | 1    |            |         |  |
| 3406B Caterpillar w/Twin Disc MG514C (5:1 ratio) reverse gears           |              |                             |             |      |              |     | Company Radio and/or Cellular Telephone can be installed. |                      |      |            |         |  |
|                                                                          | MAXIMUMS     |                             |             |      | S & MINIMUMS |     |                                                           |                      |      |            |         |  |
| Traveling                                                                | 8 knots      | <b>Elevating speed-low</b>  | 8 ft./min.  | Open | deck area    | 22  | 14 sq. ft.                                                | Maxim                | um w | ater depth | 120 ft. |  |
| speed                                                                    |              |                             |             |      |              |     |                                                           | Minimu               | ım w | ater depth | 6 ft.   |  |
| Fuel capacity                                                            | 6000 gallons | <b>Elevating speed-med</b>  | 16 ft./min. |      |              |     | ·                                                         | Maxim                | um w | ave depth  | 6 ft.   |  |
| Water capacity                                                           | 6000 gallons | <b>Elevating speed-high</b> | 24 ft./min. |      |              |     |                                                           |                      |      |            |         |  |

### **SPECIFICATIONS**

200,000 lb. Deckload Capacity / Cabin Located on Bow / 2 Cranes

| 7                                          |                                                                                                                           |                                                                                                                                                                                                                                                                                                                                                                                                                                                                                                                 |                                                                                                                                                                                                                                                                                                                                                                                                                                                                                                                                                                |                                                                                                                                                                                                                                                                                                                                                                                                                                                                                                                                                                                                                                                                                                                                                                       |  |  |  |  |
|--------------------------------------------|---------------------------------------------------------------------------------------------------------------------------|-----------------------------------------------------------------------------------------------------------------------------------------------------------------------------------------------------------------------------------------------------------------------------------------------------------------------------------------------------------------------------------------------------------------------------------------------------------------------------------------------------------------|----------------------------------------------------------------------------------------------------------------------------------------------------------------------------------------------------------------------------------------------------------------------------------------------------------------------------------------------------------------------------------------------------------------------------------------------------------------------------------------------------------------------------------------------------------------|-----------------------------------------------------------------------------------------------------------------------------------------------------------------------------------------------------------------------------------------------------------------------------------------------------------------------------------------------------------------------------------------------------------------------------------------------------------------------------------------------------------------------------------------------------------------------------------------------------------------------------------------------------------------------------------------------------------------------------------------------------------------------|--|--|--|--|
|                                            | PADS:                                                                                                                     | CAPACITIES:                                                                                                                                                                                                                                                                                                                                                                                                                                                                                                     |                                                                                                                                                                                                                                                                                                                                                                                                                                                                                                                                                                |                                                                                                                                                                                                                                                                                                                                                                                                                                                                                                                                                                                                                                                                                                                                                                       |  |  |  |  |
| 93 ft6 in.                                 | 8                                                                                                                         |                                                                                                                                                                                                                                                                                                                                                                                                                                                                                                                 | Fuel                                                                                                                                                                                                                                                                                                                                                                                                                                                                                                                                                           | 6000 gallons                                                                                                                                                                                                                                                                                                                                                                                                                                                                                                                                                                                                                                                                                                                                                          |  |  |  |  |
| 78 ft6 in.                                 | Width overall                                                                                                             | 14 feet                                                                                                                                                                                                                                                                                                                                                                                                                                                                                                         | Potable water                                                                                                                                                                                                                                                                                                                                                                                                                                                                                                                                                  | 6000 gallons                                                                                                                                                                                                                                                                                                                                                                                                                                                                                                                                                                                                                                                                                                                                                          |  |  |  |  |
| 75 ft.                                     | Depth overall                                                                                                             | 3 feet                                                                                                                                                                                                                                                                                                                                                                                                                                                                                                          | Hydraulic Oil                                                                                                                                                                                                                                                                                                                                                                                                                                                                                                                                                  | 500 gallons                                                                                                                                                                                                                                                                                                                                                                                                                                                                                                                                                                                                                                                                                                                                                           |  |  |  |  |
| 45 ft.                                     | ELEVATING:                                                                                                                | LIVING QUARTERS:                                                                                                                                                                                                                                                                                                                                                                                                                                                                                                |                                                                                                                                                                                                                                                                                                                                                                                                                                                                                                                                                                |                                                                                                                                                                                                                                                                                                                                                                                                                                                                                                                                                                                                                                                                                                                                                                       |  |  |  |  |
| 7 1/2 ft.                                  | Maximum leg extension,                                                                                                    | (B)                                                                                                                                                                                                                                                                                                                                                                                                                                                                                                             | Bunks for boat crew 6                                                                                                                                                                                                                                                                                                                                                                                                                                                                                                                                          |                                                                                                                                                                                                                                                                                                                                                                                                                                                                                                                                                                                                                                                                                                                                                                       |  |  |  |  |
| 6 ft.                                      | bottom of hull to bottom of pad                                                                                           | Feet                                                                                                                                                                                                                                                                                                                                                                                                                                                                                                            | Bunks for work crew                                                                                                                                                                                                                                                                                                                                                                                                                                                                                                                                            | (F)                                                                                                                                                                                                                                                                                                                                                                                                                                                                                                                                                                                                                                                                                                                                                                   |  |  |  |  |
| 5 ft.                                      | Maximum working water depth                                                                                               | (C) feet                                                                                                                                                                                                                                                                                                                                                                                                                                                                                                        |                                                                                                                                                                                                                                                                                                                                                                                                                                                                                                                                                                | Roof Mount                                                                                                                                                                                                                                                                                                                                                                                                                                                                                                                                                                                                                                                                                                                                                            |  |  |  |  |
| 2214 sq. ft.                               | <u> </u>                                                                                                                  | 10 feet                                                                                                                                                                                                                                                                                                                                                                                                                                                                                                         |                                                                                                                                                                                                                                                                                                                                                                                                                                                                                                                                                                | 2                                                                                                                                                                                                                                                                                                                                                                                                                                                                                                                                                                                                                                                                                                                                                                     |  |  |  |  |
| <b>Boarded Deck Load Area</b> 1032 sq. ft. |                                                                                                                           | 6 feet                                                                                                                                                                                                                                                                                                                                                                                                                                                                                                          |                                                                                                                                                                                                                                                                                                                                                                                                                                                                                                                                                                | 2                                                                                                                                                                                                                                                                                                                                                                                                                                                                                                                                                                                                                                                                                                                                                                     |  |  |  |  |
| CS:                                        | Maximum height of deck above                                                                                              |                                                                                                                                                                                                                                                                                                                                                                                                                                                                                                                 | 2                                                                                                                                                                                                                                                                                                                                                                                                                                                                                                                                                              |                                                                                                                                                                                                                                                                                                                                                                                                                                                                                                                                                                                                                                                                                                                                                                       |  |  |  |  |
| Under 200                                  | mud line                                                                                                                  |                                                                                                                                                                                                                                                                                                                                                                                                                                                                                                                 | Seating                                                                                                                                                                                                                                                                                                                                                                                                                                                                                                                                                        | 20                                                                                                                                                                                                                                                                                                                                                                                                                                                                                                                                                                                                                                                                                                                                                                    |  |  |  |  |
| Maximum Deck Cargo 200,000 lbs.            |                                                                                                                           | PROPULSIONS:                                                                                                                                                                                                                                                                                                                                                                                                                                                                                                    |                                                                                                                                                                                                                                                                                                                                                                                                                                                                                                                                                                |                                                                                                                                                                                                                                                                                                                                                                                                                                                                                                                                                                                                                                                                                                                                                                       |  |  |  |  |
|                                            | Main engines (twin screw)                                                                                                 | (D)                                                                                                                                                                                                                                                                                                                                                                                                                                                                                                             | Head (s) /Shower (s)                                                                                                                                                                                                                                                                                                                                                                                                                                                                                                                                           | 5                                                                                                                                                                                                                                                                                                                                                                                                                                                                                                                                                                                                                                                                                                                                                                     |  |  |  |  |
|                                            | Rated horsepower per engine                                                                                               | <b>(E)</b>                                                                                                                                                                                                                                                                                                                                                                                                                                                                                                      | ( )                                                                                                                                                                                                                                                                                                                                                                                                                                                                                                                                                            |                                                                                                                                                                                                                                                                                                                                                                                                                                                                                                                                                                                                                                                                                                                                                                       |  |  |  |  |
|                                            | Propellers (54" dia.)                                                                                                     | 2                                                                                                                                                                                                                                                                                                                                                                                                                                                                                                               | · ·                                                                                                                                                                                                                                                                                                                                                                                                                                                                                                                                                            | 2 2                                                                                                                                                                                                                                                                                                                                                                                                                                                                                                                                                                                                                                                                                                                                                                   |  |  |  |  |
| 3                                          | Twin Disc Reduction gears                                                                                                 | MG514C                                                                                                                                                                                                                                                                                                                                                                                                                                                                                                          | -                                                                                                                                                                                                                                                                                                                                                                                                                                                                                                                                                              |                                                                                                                                                                                                                                                                                                                                                                                                                                                                                                                                                                                                                                                                                                                                                                       |  |  |  |  |
| (A) feet                                   | <b>Speed underway(approximately)</b>                                                                                      | 8 knots                                                                                                                                                                                                                                                                                                                                                                                                                                                                                                         |                                                                                                                                                                                                                                                                                                                                                                                                                                                                                                                                                                | Yes                                                                                                                                                                                                                                                                                                                                                                                                                                                                                                                                                                                                                                                                                                                                                                   |  |  |  |  |
|                                            | GENERATORS:                                                                                                               |                                                                                                                                                                                                                                                                                                                                                                                                                                                                                                                 |                                                                                                                                                                                                                                                                                                                                                                                                                                                                                                                                                                |                                                                                                                                                                                                                                                                                                                                                                                                                                                                                                                                                                                                                                                                                                                                                                       |  |  |  |  |
| 48 inches                                  | Number                                                                                                                    | 2                                                                                                                                                                                                                                                                                                                                                                                                                                                                                                               |                                                                                                                                                                                                                                                                                                                                                                                                                                                                                                                                                                | TES:                                                                                                                                                                                                                                                                                                                                                                                                                                                                                                                                                                                                                                                                                                                                                                  |  |  |  |  |
| .75 inches                                 | Engine (Diesel)                                                                                                           | Cummins                                                                                                                                                                                                                                                                                                                                                                                                                                                                                                         |                                                                                                                                                                                                                                                                                                                                                                                                                                                                                                                                                                | 2                                                                                                                                                                                                                                                                                                                                                                                                                                                                                                                                                                                                                                                                                                                                                                     |  |  |  |  |
| Single Gear Rack                           |                                                                                                                           | 100KW                                                                                                                                                                                                                                                                                                                                                                                                                                                                                                           | Boom Length                                                                                                                                                                                                                                                                                                                                                                                                                                                                                                                                                    | ( <b>G</b> )                                                                                                                                                                                                                                                                                                                                                                                                                                                                                                                                                                                                                                                                                                                                                          |  |  |  |  |
|                                            | 78 ft6 in. 75 ft. 45 ft. 7 1/2 ft. 6 ft. 5 ft. 2214 sq. ft. 1032 sq. ft. CS: Under 200 200,000 lbs.  3 (A) feet 48 inches | 93 ft6 in. Vidth overall 78 ft6 in. Width overall 75 ft. Depth overall 45 ft. ELEVATING: 7 1/2 ft. Maximum leg extension, 6 ft. bottom of hull to bottom of pad 5 ft. Maximum working water depth 2214 sq. ft. Recommended air gap allowed 1032 sq. ft. Maximum sea conditions  SS: Maximum height of deck above mud line 200,000 lbs. PROPULSIONS: Main engines (twin screw) Rated horsepower per engine Propellers (54" dia.) 3 Twin Disc Reduction gears Speed underway(approximately) GENERATORS: 48 inches | 93 ft6 in. Length overall 78 ft6 in. Width overall 14 feet 75 ft. Depth overall 3 feet 45 ft. ELEVATING: 7 1/2 ft. Maximum leg extension, 6 ft. bottom of hull to bottom of pad 5 ft. Maximum working water depth (C) feet 2214 sq. ft. Recommended air gap allowed 10 feet 1032 sq. ft. Maximum sea conditions 6 feet CS: Maximum height of deck above mud line PROPULSIONS: Main engines (twin screw) Propellers (54" dia.) 3 Twin Disc Reduction gears (A) feet Speed underway(approximately) 8 knots GENERATORS: 48 inches Number 2 .75 inches CS: Cummins | 93 ft6 in.  78 ft6 in.  Width overall  75 ft.  Depth overall  45 ft.  ELEVATING:  7 1/2 ft.  6 ft.  Maximum leg extension, bottom of hull to bottom of pad  5 ft.  Maximum working water depth  (C) feet  2214 sq. ft.  1032 sq. ft.  Maximum height of deck above mud line  Main engines (twin screw)  Propellers (54" dia.)  Twin Disc Reduction gears  (A) feet  75 ft.  Wedth overall  14 feet  Potable water  Potable water  Potable water  Potable water  Potable water  Potable water  Pudraulic Oil  Hydraulic Oil  Hull for Devenue  Bunks for work crew  Heat & A/C  Galley: Refrigerator  Freezer  Range Seating  Rec. Room Seats  Head (s) /Shower (s)  Laundry: Washer  Dryer  Galley is equipped to cater  CRANE CAPACIT  Number  CRANE CAPACIT  Number |  |  |  |  |