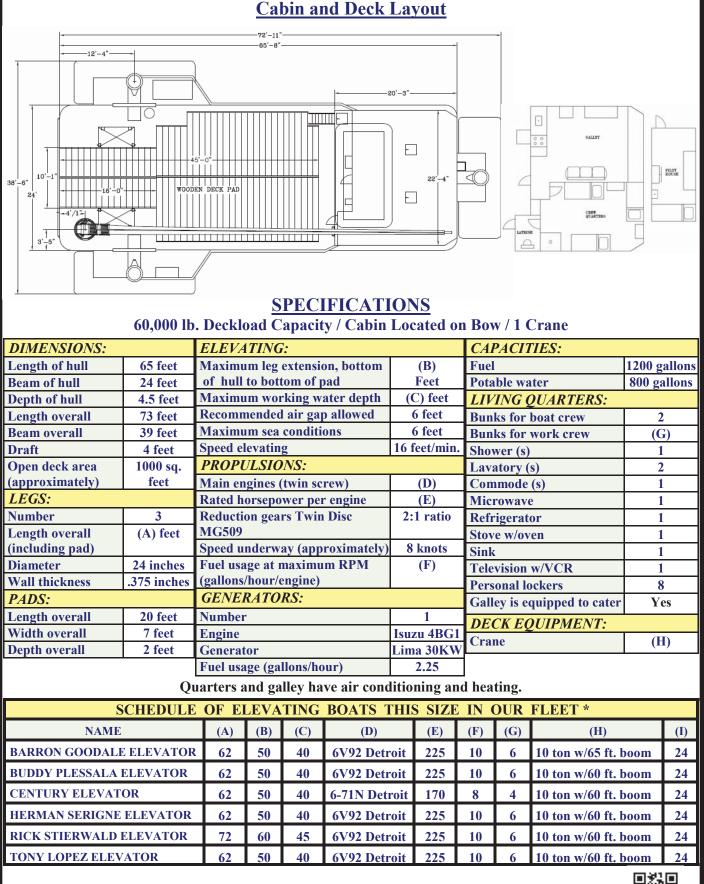

## 24' Wide X 65' (A) Long Hull

One of several configurations of elevating boats owned and operated by *EBI*, this boat is designed to facilitate general requirements of oil field work including, but not limited to, platform construction and maintenance, flow line construction, well maintenance, field production maintenance, seismic drilling and recording, surveying, and equipment movement and lifting. This boat, and similar ones in this category, is USCG inspected and certified. Subject to availability, all boats are ready for charter.

|                                                    |               |                           | 2'-0"<br>MAX.<br>NGTH |  |
|----------------------------------------------------|---------------|---------------------------|-----------------------|--|
| EQUIPMENT                                          |               | MAXIMUMS & MINI           |                       |  |
| 10 ton crane w/60 ft. boom load line and fast line | 1             | Maximum water depth 45 ft |                       |  |
| Crane load rated                                   | 10 ft. Radius | Minimum water depth       | 4 ft.                 |  |
|                                                    |               |                           |                       |  |

|                                                            |              |                |           | ft. Radius           | Minimum water depth                                       |       |   | 4 ft. |   |
|------------------------------------------------------------|--------------|----------------|-----------|----------------------|-----------------------------------------------------------|-------|---|-------|---|
| Detroit Diesel w/Twin Disc MG509 (2:1 ratio) reverse gears |              |                |           | 2                    | Maxim                                                     | 6 ft. |   |       |   |
| SPEEDS & CAPACITIES                                        |              |                |           | NAVIGATION EQUIPMENT |                                                           |       |   |       |   |
| <b>Traveling speed</b>                                     | 8 knots      | Fuel capacity  | 1200 gall | ons                  | VHF Radio                                                 |       | 1 | Radar | 1 |
| <b>Elevating speed</b>                                     | 16 ft./min.  | Water capacity | 800 gallo | ns                   | Compass                                                   |       | 1 |       |   |
| Open deck area                                             | 1000 sq. ft. |                |           |                      | Company Radio and/or Cellular Telephone can be installed. |       |   |       |   |

## 24' Wide X 65' (A) Long Elevating Boat Cabin and Deck Layout

\*REFER TO EBI GENERAL LIFTBOAT BROCHURE FOR ADDITIONAL SCHEDULE AND SPECIFICATIONS OF ELEVATING BOATS.

07REV030716