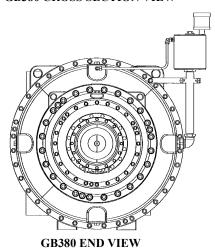

#### GB380 PLANETARY GEAR REDUCTION DIMENSIONAL DATA

**GB380 CROSS SECTION VIEW** 

**NOTE:** Contact EBI Engineering for optional motor sizes and custom pinion options.

All EBI Gear Reductions are designed and manufactured to meet all requirements set forth by API Spec 2C, ABS, USCG and OSHA.