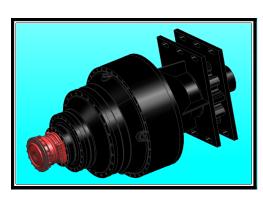

# **GB380 Planetary Gear Reduction**

## **GB380 STANDARD FEATURES**

- \* Factory assembled and tested
- \* Marine coating system
- \* Hydraulic motor size determined by Engineering
- \* 1 Year Warranty
- \* General dimensions with outboard bearing: 96"L x 41-3/4"O.D. (with hydraulic motor)
- \* Models also available: GB73, TGB73, SGB73, TGB40, SGB40, GB82 and GB450
- \* Approximate weight: 9,000 lbs.