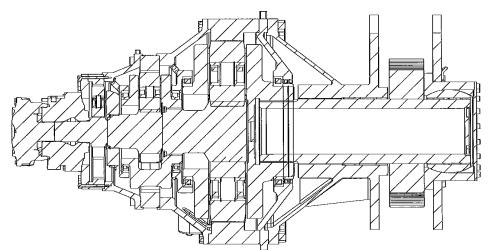

#### GB380 PLANETARY GEAR REDUCTION DIMENSIONAL DATA

**GB380 CROSS SECTION VIEW** 

**NOTE:** Contact EBI Engineering for optional motor sizes and custom pinion options.

All EBI Gear Reductions are designed and manufactured to meet all requirements set forth by API Spec 2C, ABS, USCG and OSHA.