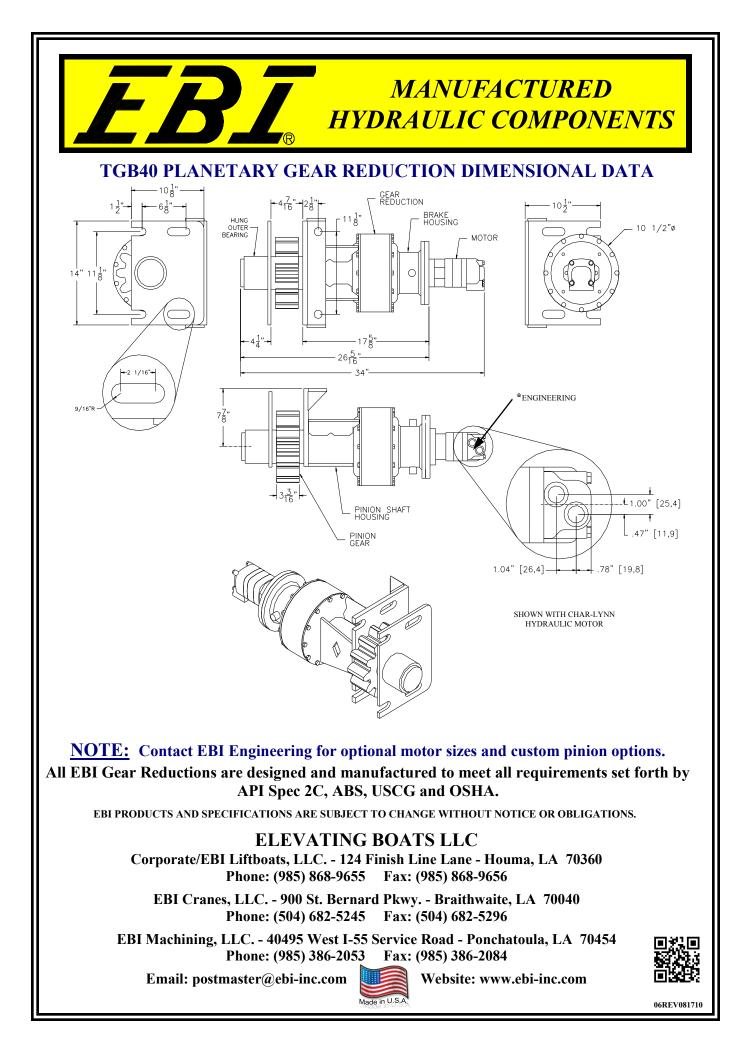

## **TGB40 Planetary Gear Reduction**

## **TGB40 STANDARD FEATURES**

- \* Factory assembled and tested
- \* Marine coating system
- \* Hydraulic motor size determined by Engineering
- \* 1 Year Warranty
- \* General dimensions with outboard bearing: 26 5/16"L x 14"W x 13 1/8"H (without hydraulic motor)
- \* Models also available: GB73, SGB73, TGB73, SGB40, GB82, GB380 and GB450

## **TGB40 PLANETARY GEAR REDUCTION PERFORMANCE DATA**

| SPECIFICATIONS                                                     |                                       |                           |                    |  |
|--------------------------------------------------------------------|---------------------------------------|---------------------------|--------------------|--|
| RATIO                                                              |                                       |                           | 39.96:1            |  |
| OUTPUT TORQUE (CONTINUOUS)                                         |                                       |                           | 50,000 IN. LBS.    |  |
| OUTPUT TORQUE (INTERMITTENT)                                       |                                       |                           | 100,000 IN. LBS.   |  |
| <b>PINION</b><br>Do=OUTSIDE DIAMETER D=PITCH DIAMETER F=FACE WIDTH |                                       |                           |                    |  |
| Do=9 5/8" D=8.0000" 12 Tooth                                       |                                       | 2 12 Tooth 1 1/2 1        | DP $F = 3 3/16$ "  |  |
|                                                                    | Pinions ava                           | ilable in SAE 1045 or AST | ГМ A514Q material. |  |
|                                                                    |                                       | AVAILABLE OPT             | TIONS              |  |
| <b>OPTION</b>                                                      | PART NO.                              | DESCRIPTION               |                    |  |
| Α                                                                  | 3343-3000015                          | 9 3/16" GEARBOX HOUSING   |                    |  |
|                                                                    | MOTOR: SAE "A" FACE, 14T SPLINE SHAFT |                           |                    |  |