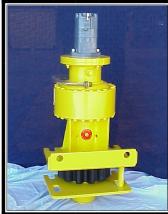

## **TGB40 Planetary Gear Reduction**

## **TGB40 STANDARD FEATURES**

- \* Factory assembled and tested
- \* Marine coating system
- \* Hydraulic motor size determined by Engineering
- \* 1 Year Warranty
- \* General dimensions with outboard bearing: 26 5/16"L x 14"W x 13 1/8"H (without hydraulic motor)
- \* Models also available: GB73, SGB73, TGB73, SGB40, GB82, GB380 and GB450