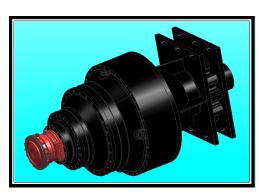

# **GB450 Planetary Gear Reduction**

## **GB450 Standard Features**

- \* Factory assembled and tested
- \* Marine coating system
- \* Hydraulic motor size determined by Engineering
- \* 1 Year Warranty
- \* General dimensions with outboard bearing: 100-5/8"L x 52"O.D. (with hydraulic motor)
- \* Models also available: GB73, TGB73, SGB73, TGB40, SGB40, GB82 and GB380
- \* Approximate weight: 18,000 lbs.