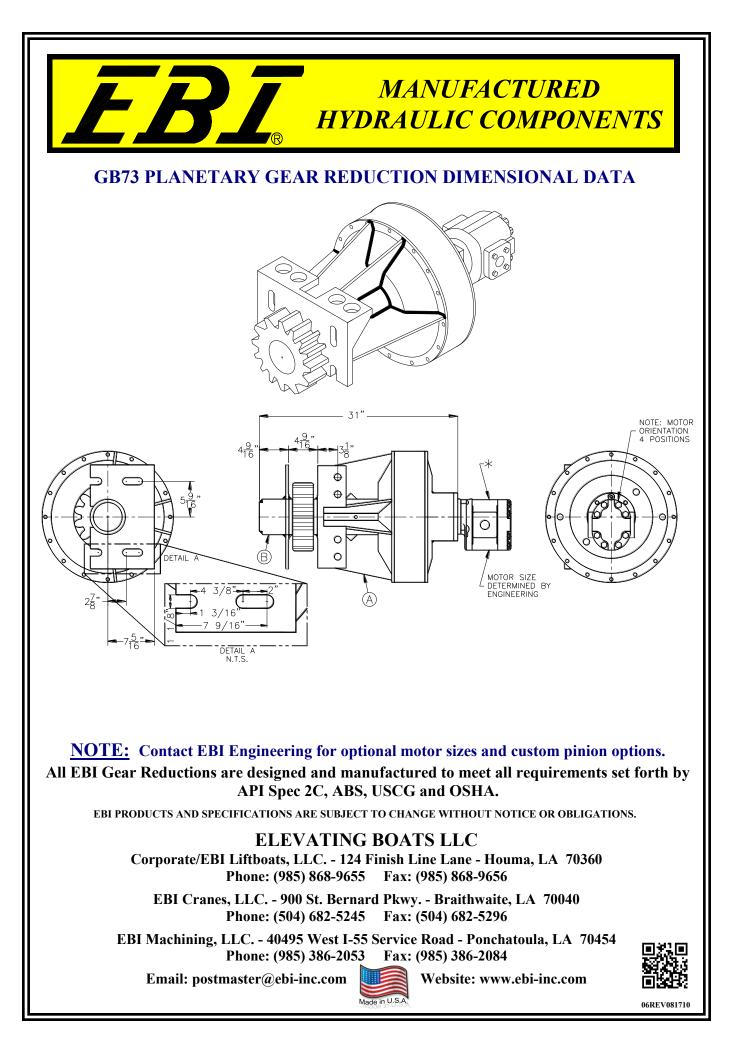

## **GB73 Planetary Gear Reduction**

## **GB73 STANDARD FEATURES** \* Factory assembled and tested

- \* Marine coating system
- \* Hydraulic motor size determined by Engineering
- \* 1 Year Warranty
- \* General dimensions with outboard bearing: 31"L x 20 1/2"W x 20 1/2"H (without hydraulic motor)
- \* Models also available: TGB73, SGB73, TGB40, SGB40, GB82, GB380 and GB450

## **GB73 PLANETARY GEAR REDUCTION PERFORMANCE DATA**

|                                  |                | SP                                    | <b>ECIFICATIONS</b>                   | 5                |              |
|----------------------------------|----------------|---------------------------------------|---------------------------------------|------------------|--------------|
| RATIO                            |                |                                       |                                       | 73.469:1         |              |
| OUTPUT TORQUE (CONTINUOUS)       |                |                                       |                                       | 160,000 IN. LBS. |              |
| OUTPUT TORQUE (INTERMITTENT)     |                |                                       |                                       | 200,000 IN. LBS. |              |
| Do=                              | OUTSIDE DIAM   | ETER                                  | <b>PINION</b><br><b>D=PITCH DIAME</b> | FER 1            | F=FACE WIDTH |
| Do=9 5/8" D=8.0000" 12 Tooth 1 1 |                |                                       |                                       | OP               | F = 3 1/4"   |
|                                  | Pinion availab | le in S                               | SAE 1045 or ASTM                      | A514Q            | material.    |
|                                  |                |                                       | HOUSINGS                              |                  |              |
| OPTION                           | PART NO.       | DESCRIPTION                           |                                       |                  |              |
| Α                                | 3343-3000011   | 12 5/8" MAIN GEARBOX HOUSING          |                                       |                  |              |
| В                                | 3343-3000012   | <b>OUTBOARD BEARING HOUSING</b>       |                                       |                  |              |
|                                  |                | MOTOR: SAE "C" FACE, 14T SPLINE SHAFT |                                       |                  |              |