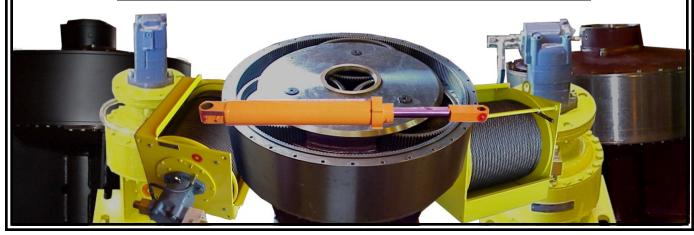

## **GB73 Planetary Gear Reduction**

## **GB73 STANDARD FEATURES** \* Factory assembled and tested

- \* Marine coating system
- \* Hydraulic motor size determined by Engineering
- \* 1 Year Warranty
- \* General dimensions with outboard bearing: 31"L x 20 1/2"W x 20 1/2"H (without hydraulic motor)
- \* Models also available: TGB73, SGB73, TGB40, SGB40, GB82, GB380 and GB450