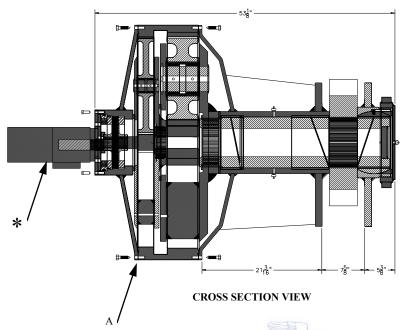

### GB82 PLANETARY GEAR REDUCTION DIMENSIONAL DATA

**NOTE:** Contact EBI Engineering for optional motor sizes and custom pinion options.

All EBI Gear Reductions are designed and manufactured to meet all requirements set forth by API Spec 2C, ABS, USCG and OSHA.