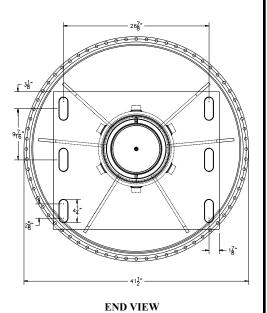

### GB82 PLANETARY GEAR REDUCTION DIMENSIONAL DATA

**NOTE:** Contact EBI Engineering for optional motor sizes and custom pinion options.

All EBI Gear Reductions are designed and manufactured to meet all requirements set forth by API Spec 2C, ABS, USCG and OSHA.