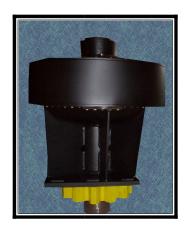

## **GB82 Planetary Gear Reduction**

### **GB82 STANDARD FEATURES**

- \* Factory assembled and tested
- \* Marine coating system
- \* Hydraulic motor size determined by Engineering
- \* 1 Year Warranty
- \* General dimensions with outboard bearing: 53 1/8"L x 41 1/2"O.D. (without hydraulic motor)
- \* Models also available: GB73, TGB73, SGB73, TGB40, SGB40, GB380 and GB450