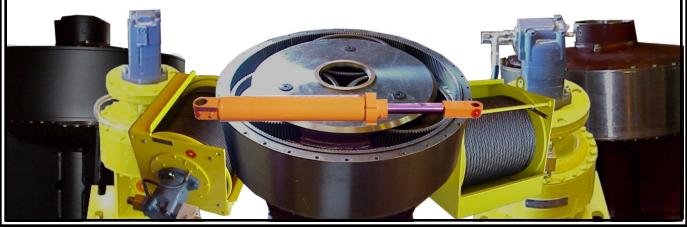

# **ROLLING CHOCK ASSEMBLY**

# **ROLLING CHOCK STANDARD FEATURES**

- \* Factory assembled and tested
- \* Marine coating system
- \* 1 Year Warranty
- \* General dimensions with outboard bearing: 98" Long X 53 5/8" O.D.
- \* Approximate weight: 18,000 lbs.