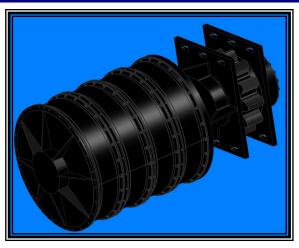

# **ROLLING CHOCK ASSEMBLY**

# **ROLLING CHOCK STANDARD FEATURES**

- \* Factory assembled and tested
- \* Marine coating system
- \* 1 Year Warranty
- \* General dimensions with outboard bearing: 98" Long X 53 5/8" O.D.
- \* Approximate weight: 18,000 lbs.