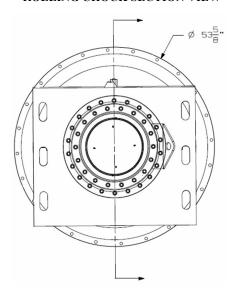

### ROLLING CHOCK DIMENSIONAL DATA

ROLLING CHOCK SECTION VIEW

ROLLING CHOCK END VIEW

**NOTE:** Contact EBI Engineering for optional motor sizes and custom pinion options.

All EBI Gear Reductions are designed and manufactured to meet all requirements set forth by API Spec 2C, ABS, USCG and OSHA.