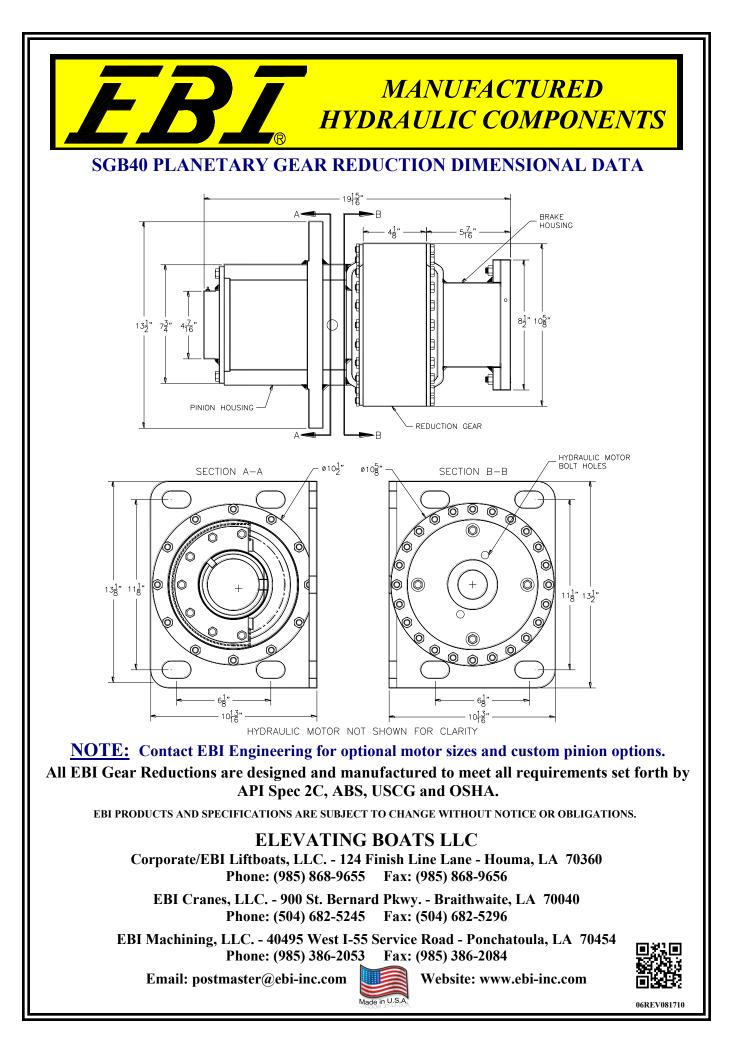

## **SGB40 Planetary Gear Reduction**

## SGB40 STANDARD FEATURES

- \* Factory assembled and tested
- \* Marine coating system
- \* Hydraulic motor size determined by Engineering
- \* 1 Year Warranty
- \* General dimensions with outboard bearing: 19 15/16"L x 13 1/2"W x 10 13/16"H
- (without hydraulic motor)
- \* Models also available: GB73, SGB73, TGB73, TGB40, GB82 and GB430

## **SGB40 PLANETARY GEAR REDUCTION PERFORMANCE DATA**

| SPECIFICATIONS               |                  |                                   |                   |                 |
|------------------------------|------------------|-----------------------------------|-------------------|-----------------|
| RATIO                        |                  |                                   | 39.96:1           |                 |
| OUTPUT TORQUE (CONTINUOUS)   |                  |                                   | 50,000 IN. LBS.   |                 |
| OUTPUT TORQUE (INTERMITTENT) |                  |                                   | 100,000 IN. LBS.  |                 |
| Do                           | =OUTSIDE DIAME   | <b>PINION</b><br>TER D=PITCH DIAM | ETER F            | =FACE WIDTH     |
| Do=5 7/16" D=4.800"          |                  | 12 Tooth 2 1/2                    | 12 Tooth 2 1/2 DP |                 |
|                              | Pinions availabl | e in SAE 1045 or AST              | M A514Q           | material.       |
|                              | Α                | VAILABLE OPTI                     | ONS               |                 |
| OPTION                       | PART NO.         | DESCRIPTION                       |                   |                 |
| Α                            | 3343-3000001     | 9 3/16" GEARBOX HOUSING           |                   |                 |
| В                            | 3343-0450010     | <b>OUTBOARD BEARING HOUSING</b>   |                   |                 |
| MOTOR: SAE "A" FACE, 14T S   |                  |                                   |                   | 4T SPLINE SHAFT |