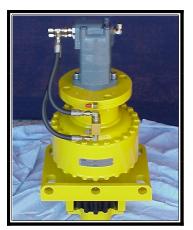

## **SGB40 Planetary Gear Reduction**

## SGB40 STANDARD FEATURES

- \* Factory assembled and tested
- \* Marine coating system
- \* Hydraulic motor size determined by Engineering
- \* 1 Year Warranty
- \* General dimensions with outboard bearing: 19 15/16"L x 13 1/2"W x 10 13/16"H
- (without hydraulic motor)
- \* Models also available: GB73, SGB73, TGB73, TGB40, GB82 and GB430