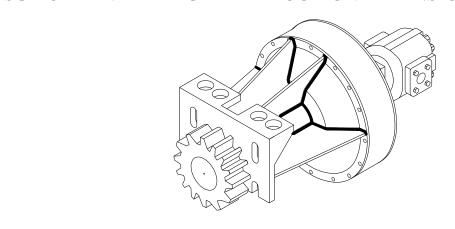

## SGB73 PLANETARY GEAR REDUCTION PERFORMANCE DATA

|                              |                                      | SPECIFICATIONS               |                        |
|------------------------------|--------------------------------------|------------------------------|------------------------|
| RATIO                        |                                      |                              | 73.469:1               |
| OUTPUT TORQUE (CONTINUOUS)   |                                      |                              | 160,000 IN. LBS.       |
| OUTPUT TORQUE (INTERMITTENT) |                                      |                              | 200,000 IN. LBS.       |
| Do-                          | OUTSIDE DIAME                        | PINION<br>TER D=PITCH DIAMET | ΓER F=FACE WIDTH       |
| Do=9 5                       | 5/8" D=8.0000"                       | 12 Tooth 1 1/2 D             | $F = 3 \ 3/16$ "       |
| Do=8 5                       | 5/8" D=8.0000"                       | 16 Tooth 2 DP                | $F = 3 \ 3/16$ "       |
| Do=7.040" D=6.4000"          |                                      | 16 Tooth 2 1/2 D             | $F = 3 \ 3/16$ "       |
|                              | Pinions available                    | in SAE 1045 or ASTM          | A514Q material.        |
|                              | AV                                   | VAILABLE OPTION              | NS                     |
| <b>OPTION</b>                | PART NO.                             | DESCRIPTION                  |                        |
| A                            | 3343-3000011 12 5/8" GEARBOX HOUSING |                              |                        |
|                              |                                      | MOTOR: SAE "A" F             | FACE, 14T SPLINE SHAFT |

### SGB73 PLANETARY GEAR REDUCTION DIMENSIONAL DATA

**NOTE:** Contact EBI Engineering for optional motor sizes and custom pinion options.

All EBI Gear Reductions are designed and manufactured to meet all requirements set forth by API Spec 2C, ABS, USCG and OSHA.