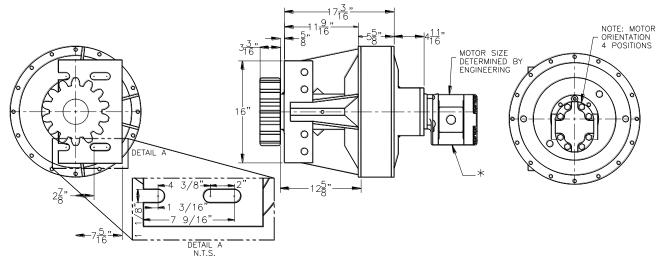

## SGB73 PLANETARY GEAR REDUCTION PERFORMANCE DATA

|                              |                                      | SPECIFICATIONS               |                        |
|------------------------------|--------------------------------------|------------------------------|------------------------|
| RATIO                        |                                      |                              | 73.469:1               |
| OUTPUT TORQUE (CONTINUOUS)   |                                      |                              | 160,000 IN. LBS.       |
| OUTPUT TORQUE (INTERMITTENT) |                                      |                              | 200,000 IN. LBS.       |
| Do-                          | OUTSIDE DIAME                        | PINION<br>TER D=PITCH DIAMET | ΓER F=FACE WIDTH       |
| Do=9 5                       | 5/8" D=8.0000"                       | 12 Tooth 1 1/2 D             | $F = 3 \ 3/16$ "       |
| Do=8 5                       | 5/8" D=8.0000"                       | 16 Tooth 2 DP                | $F = 3 \ 3/16$ "       |
| Do=7.040" D=6.4000"          |                                      | 16 Tooth 2 1/2 D             | $F = 3 \ 3/16$ "       |
|                              | Pinions available                    | in SAE 1045 or ASTM          | A514Q material.        |
|                              | AV                                   | VAILABLE OPTION              | NS                     |
| <b>OPTION</b>                | PART NO.                             | DESCRIPTION                  |                        |
| A                            | 3343-3000011 12 5/8" GEARBOX HOUSING |                              |                        |
|                              |                                      | MOTOR: SAE "A" F             | FACE, 14T SPLINE SHAFT |

### SGB73 PLANETARY GEAR REDUCTION DIMENSIONAL DATA

**NOTE:** Contact EBI Engineering for optional motor sizes and custom pinion options.

All EBI Gear Reductions are designed and manufactured to meet all requirements set forth by API Spec 2C, ABS, USCG and OSHA.