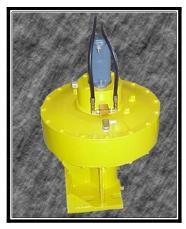

# **SGB73 Planetary Gear Reduction**

## **SGB73 STANDARD FEATURES**

- \* Factory assembled and tested
- \* Marine coating system
- \* Hydraulic motor size determined by Engineering
- \* 1 Year Warranty
- \* General dimensions: 25 7/8"L x 20 1/2"W x 20 1/2"H (without hydraulic motor)
- \* Models also available: GB73, TGB73, TGB40, SGB40, GB82, GB380 and GB450