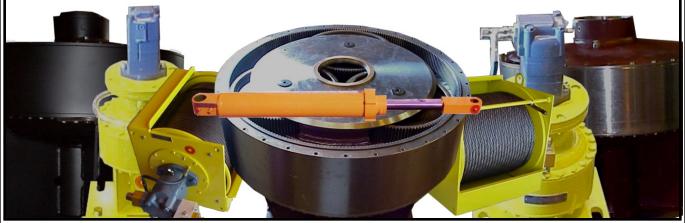

# **SGB73 Planetary Gear Reduction**

## **SGB73 STANDARD FEATURES**

- \* Factory assembled and tested
- \* Marine coating system
- \* Hydraulic motor size determined by Engineering
- \* 1 Year Warranty
- \* General dimensions: 25 7/8"L x 20 1/2"W x 20 1/2"H (without hydraulic motor)
- \* Models also available: GB73, TGB73, TGB40, SGB40, GB82, GB380 and GB450