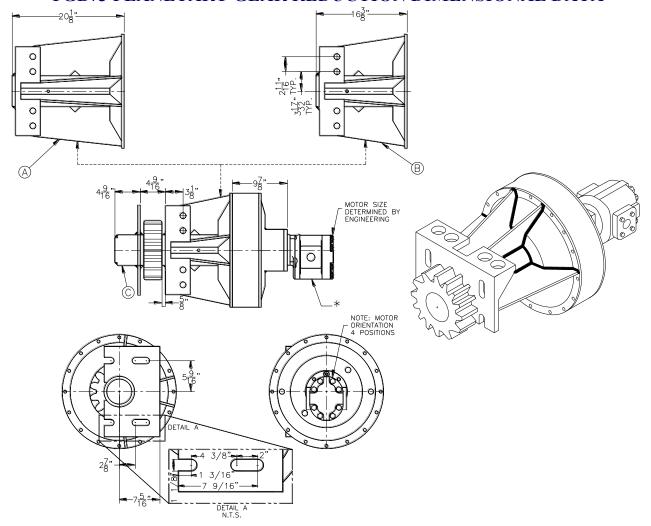

### TGB73 PLANETARY GEAR REDUCTION DIMENSIONAL DATA

**NOTE:** Contact EBI Engineering for optional motor sizes and custom pinion options.

All EBI Gear Reductions are designed and manufactured to meet all requirements set forth by API Spec 2C, ABS, USCG and OSHA.

## TGB73 PLANETARY GEAR REDUCTION PERFORMANCE DATA

| SPECIFICATIONS                                           |              |                                       |  |          |                  |  |
|----------------------------------------------------------|--------------|---------------------------------------|--|----------|------------------|--|
| RATIO                                                    |              |                                       |  |          | 73.469:1         |  |
| OUTPUT TORQUE (CONTINUOUS)                               |              |                                       |  | 16       | 160,000 IN. LBS. |  |
| OUTPUT TORQUE (INTERMITTENT)                             |              |                                       |  | 20       | 200,000 IN. LBS. |  |
| PINION Do=OUTSIDE DIAMETER D=PITCH DIAMETER F=FACE WIDTH |              |                                       |  |          |                  |  |
| Do=10 5/8" D=9.3333" 14 Tooth 1                          |              |                                       |  | 1 1/2 DP | F = 3 1/4"       |  |
| Pinions available in SAE 1045 or ASTM A514Q material.    |              |                                       |  |          |                  |  |
| AVAILABLE OPTIONS                                        |              |                                       |  |          |                  |  |
| <b>OPTION</b>                                            | PART NO.     | DESCRIPTION                           |  |          |                  |  |
| A                                                        | 3343-3000017 | 20 1/8" GEARBOX HOUSING               |  |          |                  |  |
| В                                                        | 3343-3000013 | 16 3/8" GEARBOX HOUSING               |  |          |                  |  |
| C                                                        | 3343-3000012 | OUTBOARD BEARING HOUSING              |  |          |                  |  |
|                                                          |              | MOTOR: SAE "A" FACE, 14T SPLINE SHAFT |  |          |                  |  |